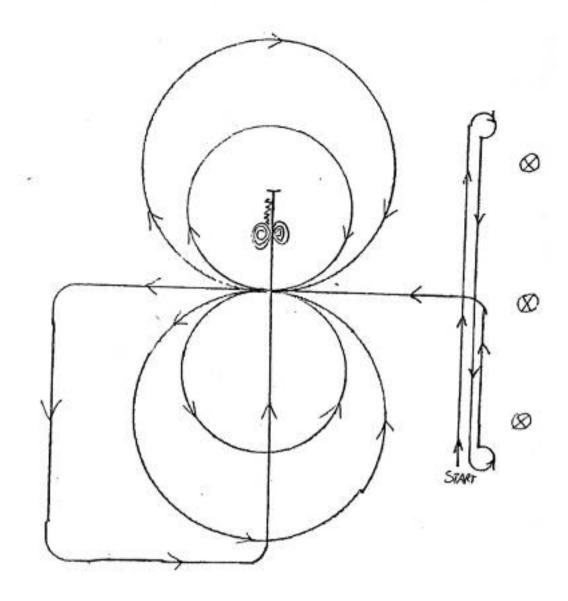

## **RANCH REINING Pattern 5**

Start at the right side of the arena (At least 20 feet from the fence)

- 1. Run past end marker Stop Rollback right Go to other end of arena.
- 2. Run past end marker Stop Rollback left Go to center of arena.
- 3. Lope large fast circle to the left.
- 4. Lope small slow circle to the left.
- 5. Change lead.
- 6. Lope small slow circle to the right.
- 7. Lope large fast circle to the right.
- 8. Change lead.
- 9. Continue around end of arena and begin rundown past center Stop Back at least 10 feet (Not required to rundown middle of arena, but rundown must be at least 20 feet from fence).
- 10. Spin either direction 3X.
- 11. Spin opposite direction 3 ½ X.